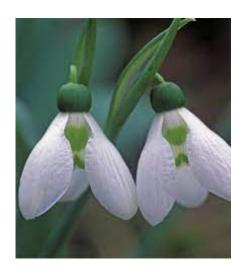

## **ELWESII** Snow Drop

Earliest of spring bloomer - as soon as the snow is gone. Bee loved, deer & rodent resistant. 6" tall, bell flowers that hang downward. Hardy, rapidly naturalizes. Plant under trees or rock gardens or anywhere!

Evokes a strong sense of peace and tranquility!