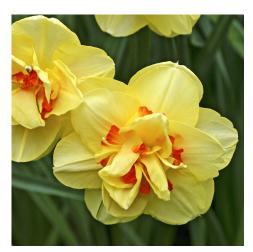

## TAHITI DAFFODIL

Easy to grow, 4" flower lasts up to 4 weeks, Great show flower, 14-16" tall, Late mid-spring bloom. Multiple rows of soft yellow petals with orange inside gives a tropical twist. Pleasant fragrance, naturalizes. Deer/rabbit/squirrel resistant. Sun/part shade. Good for mass plantings/containers and cut flowers.